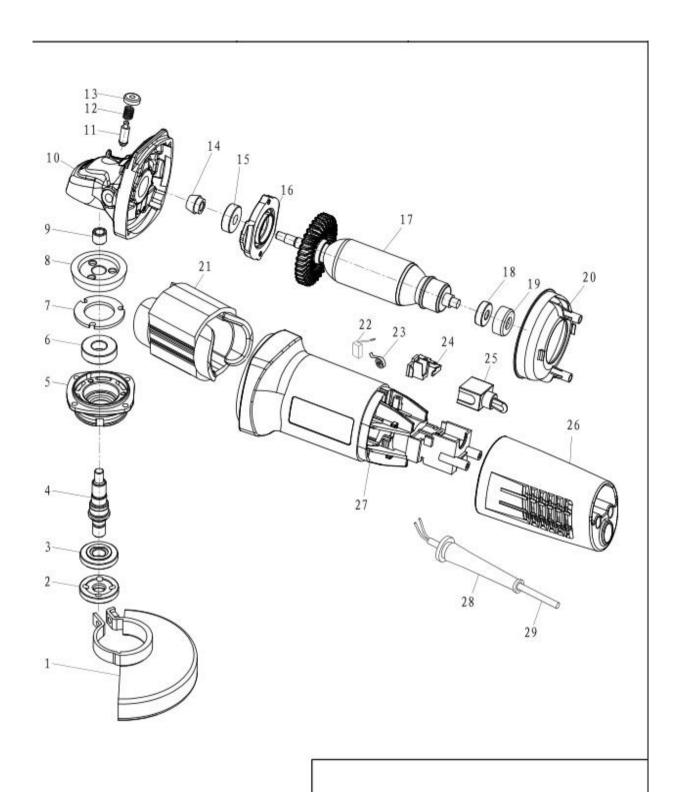

## angle grinder spare parts list

| No. | Part Name          | QTY | No. | Part Name         | QTY |
|-----|--------------------|-----|-----|-------------------|-----|
| 1   | Wheel cover        | 1   | 16  | Bearing Cover     | 1   |
| 2   | Outer Flange       | 1   | 17  | Armature AT3108   | 1   |
| 3   | Inner Flange       | 1   | 18  | Bearing           | 1   |
| 4   | Output shaft       | 1   | 19  | Bearing Sleeve    | 1   |
| 5   | Bearing box        | 1   | 20  | Wind baffle       | 1   |
| 6   | Bearing            | 1   | 21  | Field Coil AT3108 | 1   |
| 7   | Bearing Cover of   | 1   | 22  | Carbon brush      | 2   |
| 8   | Big Gear           | 1   | 23  | Coil spring       | 2   |
| 9   | Needle bearing     | 1   | 24  | Brush holder      | 2   |
| 10  | Head Shell         | 1   | 25  | Switch            | 1   |
| 11  | Spindle Lock       | 1   | 26  | Rear cover        | 1   |
| 12  | Compression Spring | 1   | 27  | Motor housing     | 1   |
| 13  | Lock Nut           | 1   | 28  | Cord guard        | 1   |
| 14  | Small gear         | 1   | 29  | Cable plug        | 1   |
| 15  | Bearing            | 1   | 30  | Spanner           | 1   |